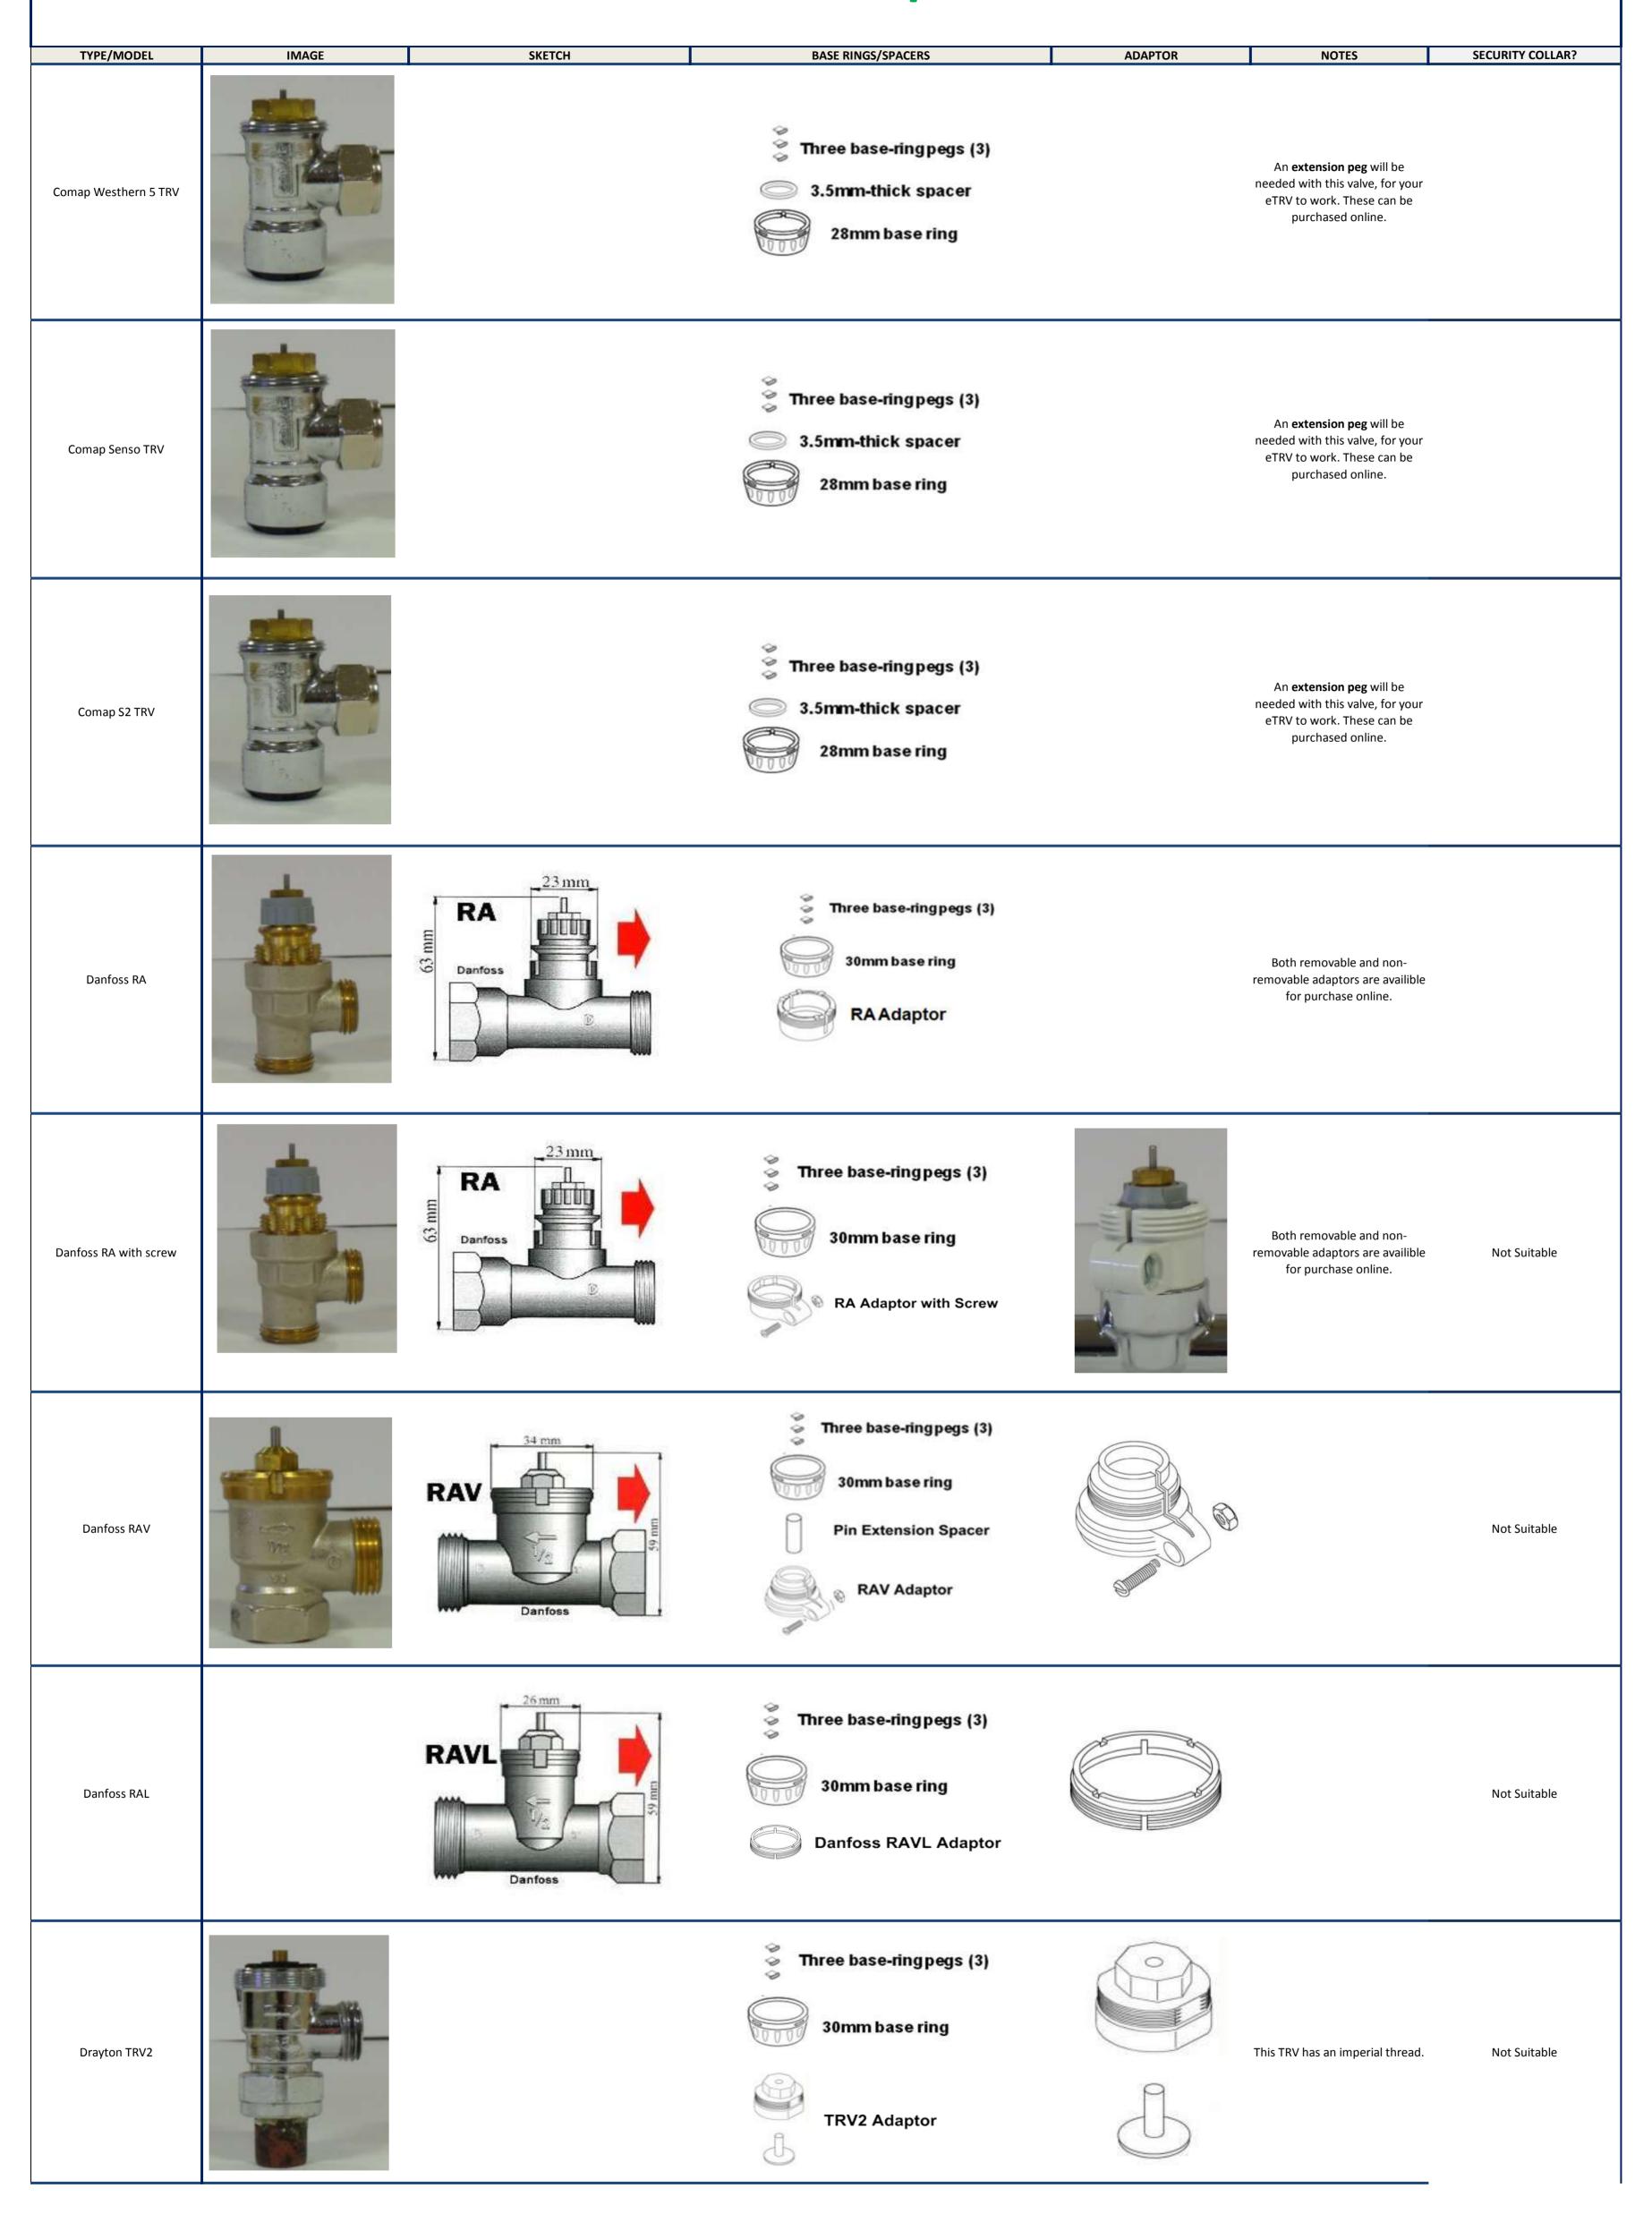

## eTRV: Online Adaptor Guide



| Drayton TRV4           | Three base-ringpegs (3)  2mm-thick spacer  30mm base ring                   |
|------------------------|-----------------------------------------------------------------------------|
| Giacomini              | Adaptors Availible Online                                                   |
| Grasslin Tower TRV REV | Three base-ringpegs (3)  2mm-thick spacer  30mm base ring                   |
| Hattersly 3100 1/2     | Three base-ringpegs (3)  3:mm-thick spacer  30mm base ring  1x pin extender |
| Herz 1/2 TS 90         | Herz  Three base-ring pegs (3)  2mm-thick spacer  30mm base ring            |
| Honeywell VT117E       | Three base-ringpegs (3)  2mm-thick spacer  30mm base ring                   |
| Honeywell VT200E       | Three base-ring pegs (3)  2mm-thick