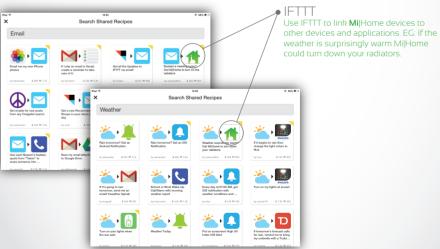

and record consumption



Mi|Home Heating for zoned heating control therease 2 pack 4 pach



Mi|Home Open Sensor door and window sensor alerts you remotely



MilHome Motion Sensor detect motion at home



Mi|Home Light wall and ceiling lighting



Mi|Home Socket integrated control of



Mi|Home Relay 3kW RF relay switch



MilHome House Monitor energy monitoring for your whole house



Mi|Home Energy Monitor live energy recording





Mi|Home Starter Kit





Mi|Home ECO Kit







## **Getting**Started

Mi|Home set-up couldn't be easier...



The **Mi**|Home App has an integrated QR code reader which enables you to set up the Gateway with a single scan...it couldn't be easier!







The Mi|Home Adapter does all the work for you



# **Key**Features

Mi|Home has four key features: