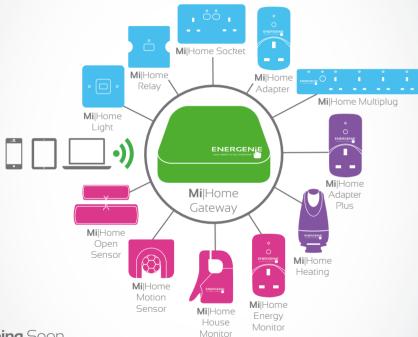

## Mi|Home Products

Mi|Home Gateway central hub required for a **Mi**|Home system

Mi|Home Adapter 3 pack

Mi|Home Adapter Plus manage devices and record consumption

Mi|Home Heating for zoned heating control therease 2 pack 4 pach

Mi|Home Open Sensor door and window sensor alerts you remotely

MilHome Motion Sensor detect motion at home

Mi|Home Light wall and ceiling lighting

Mi|Home Socket integrated control of

Mi|Home Relay 3kW RF relay switch

MilHome House Monitor energy monitoring for your whole house

Mi|Home Energy Monitor live energy recording

Mi|Home Starter Kit

Mi|Home ECO Kit