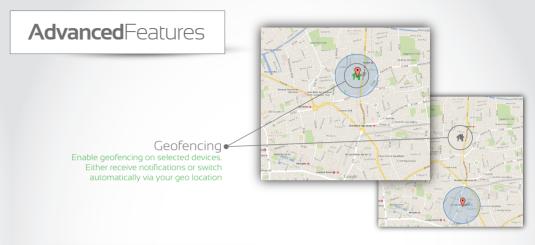

s and record consumption



Mi|Home Heating for zoned heating control therease 2 pack 4 pach



Mi|Home Open Sensor door and window sensor alerts you remotely



MilHome Motion Sensor detect motion at home



Mi|Home Light wall and ceiling lighting



Mi|Home Socket integrated control of



Mi|Home Relay 3kW RF relay switch



MilHome House Monitor energy monitoring for your whole house



Mi|Home Energy Monitor live energy recording





Mi|Home Starter Kit





Mi|Home ECO Kit







## **Getting**Started

Mi|Home set-up couldn't be easier...



The **Mi**|Home App has an integrated QR code reader which enables you to set up the Gateway with a single scan...it couldn't be easier!







The Mi|Home Adapter does all the work for you



# **Key**Features

Mi|Home has four key features: