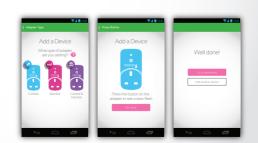

## **Getting**Started

Mi|Home set-up couldn't be easier...

The **Mi**|Home App has an integrated QR code reader which enables you to set up the Gateway with a single scan...it couldn't be easier!

The Mi|Home Adapter does all the work for you