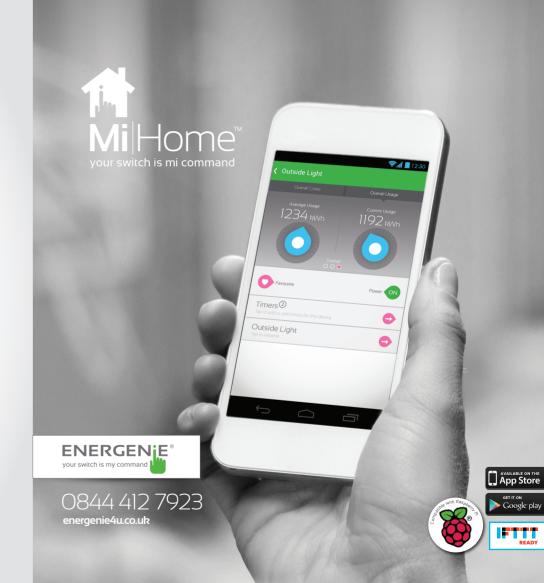

## **Getting**Started

Mi|Home set-up couldn't be easier...

The **Mi**|Home App has an integrated QR code reader which enables you to set up the Gateway with a single scan...it couldn't be easier!

The Mi|Home Adapter does all the work for you