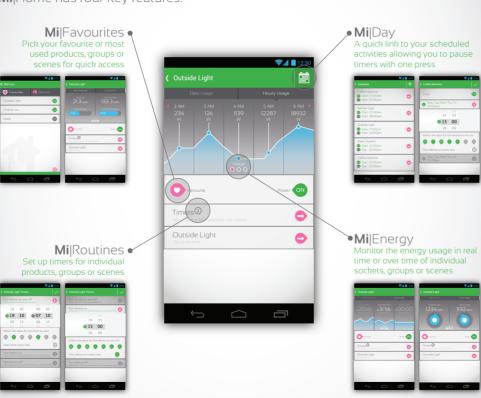

ces and record consumption



Mi|Home Heating for zoned heating control therease 2 pack 4 pach



Mi|Home Open Sensor door and window sensor alerts you remotely



MilHome Motion Sensor detect motion at home



Mi|Home Light wall and ceiling lighting



Mi|Home Socket integrated control of



Mi|Home Relay 3kW RF relay switch



MilHome House Monitor energy monitoring for your whole house



Mi|Home Energy Monitor live energy recording





Mi|Home Starter Kit





Mi|Home ECO Kit







## **Getting**Started

Mi|Home set-up couldn't be easier...



The **Mi**|Home App has an integrated QR code reader which enables you to set up the Gateway with a single scan...it couldn't be easier!







The Mi|Home Adapter does all the work for you



# **Key**Features

Mi|Home has four key features: